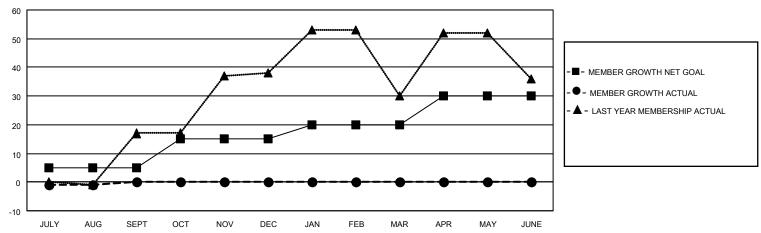

## GOALS AND ACTUAL MEMBERS CUMULATIVE

| DROPPED CLUBS: 0 |   | 0 CLUBS OF 29 ADDED 1 OR<br>MORE NEW MEMBERS | GENDER DISTRIBUTION                 |              |  |
|------------------|---|----------------------------------------------|-------------------------------------|--------------|--|
|                  |   | WORL NEW WEINDERG                            | MALE                                | 218 (33.03%) |  |
|                  |   |                                              | FEMALE 442 (66.97%)                 |              |  |
| DROPPED MEMBERS  |   |                                              | NON BINARY                          | 0 (0.00%)    |  |
|                  |   |                                              | PREFER NOT TO ANSWER                | 0 (0.00%)    |  |
| DECEASED         | 0 |                                              |                                     | ,            |  |
| CLUB CANCELLED   | 0 | CLICK HERE FOR CUMULATIVE                    | TOTAL FAMILY UNIT MEMBERS 391       |              |  |
| OTHER            | 1 | MEMBERSHIP DATA                              |                                     |              |  |
| TOTAL            | 1 |                                              | FAMILY MEMBERS PAYING HALF DUES 294 |              |  |
|                  |   |                                              |                                     |              |  |

## MONTHLY MEMBERSHIP PROGRESS REPORT

LOCATION UKRAINE District 134 Results as of: 8/31/2023

| Clubs                 |               |           |               | Members               |                       |                         |                                                    |
|-----------------------|---------------|-----------|---------------|-----------------------|-----------------------|-------------------------|----------------------------------------------------|
| RESULTS FOR 2023-2024 |               |           |               | RESULTS FOR 2023-2024 |                       |                         |                                                    |
| QUARTER               | NEW CLUB GOAL | NEW CLUBS | DROPPED CLUBS | QUARTER MEMB          | ER GROWTH NET<br>GOAL | MEMBER GROWTH<br>ACTUAL | DROPPED<br>MEMBERS ACTUAL<br>(including transfers) |
| JULY/AUG/SEPT         | 1             | 0         | 0             | JULY/AUG/SEPT         | 5                     | 1                       | 1                                                  |
| OCT/NOV/DEC           | 0             | 0         | 0             | OCT/NOV/DEC           | 10                    | 0                       | 0                                                  |
| JAN/FEB/MAR           | 1             | 0         | 0             | JAN/FEB/MAR           | 5                     | 0                       | 0                                                  |
| APR/MAY/JUNE          | 0             | 0         | 0             | APR/MAY/JUNE          | 10                    | 0                       | 0                                                  |