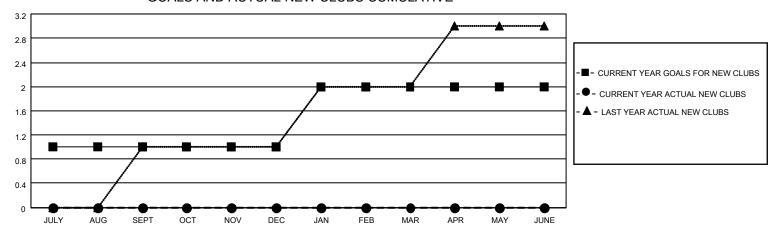

## GOALS AND ACTUAL NEW CLUBS CUMULATIVE

## MONTHLY MEMBERSHIP PROGRESS REPORT

LOCATION UKRAINE District 134 Results as of: 8/31/2023

| Clubs                 |               |           |               | Members               |                       |                         |                                                    |
|-----------------------|---------------|-----------|---------------|-----------------------|-----------------------|-------------------------|----------------------------------------------------|
| RESULTS FOR 2023-2024 |               |           |               | RESULTS FOR 2023-2024 |                       |                         |                                                    |
| QUARTER               | NEW CLUB GOAL | NEW CLUBS | DROPPED CLUBS | QUARTER MEMB          | ER GROWTH NET<br>GOAL | MEMBER GROWTH<br>ACTUAL | DROPPED<br>MEMBERS ACTUAL<br>(including transfers) |
| JULY/AUG/SEPT         | 1             | 0         | 0             | JULY/AUG/SEPT         | 5                     | 1                       | 1                                                  |
| OCT/NOV/DEC           | 0             | 0         | 0             | OCT/NOV/DEC           | 10                    | 0                       | 0                                                  |
| JAN/FEB/MAR           | 1             | 0         | 0             | JAN/FEB/MAR           | 5                     | 0                       | 0                                                  |
| APR/MAY/JUNE          | 0             | 0         | 0             | APR/MAY/JUNE          | 10                    | 0                       | 0                                                  |